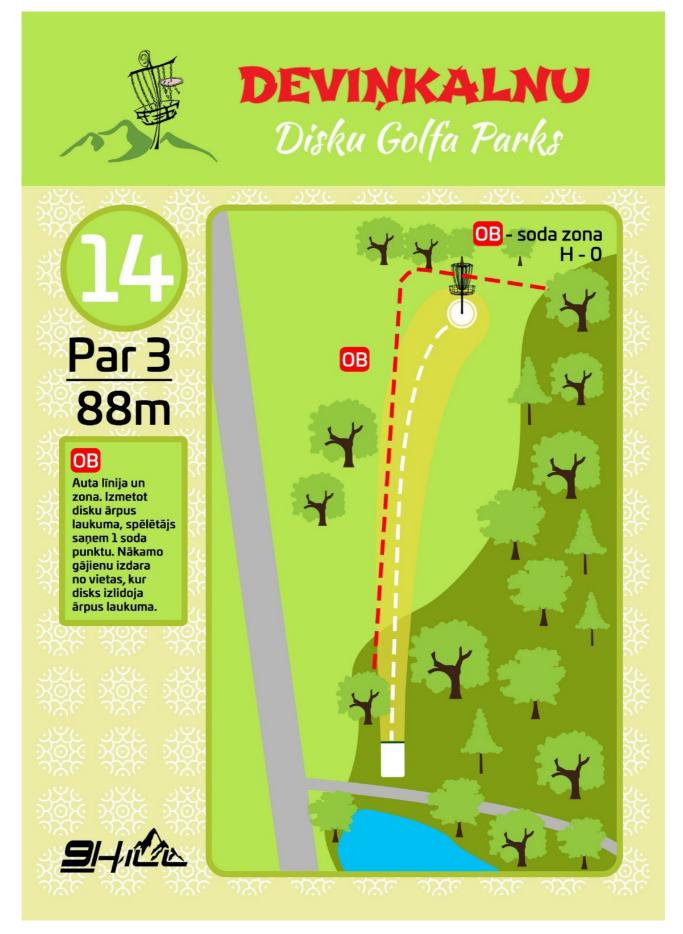

## OB

Auta līnija un zona. Izmetot disku ārpus saņem 1 soda punktu. Nākamo gājienu izdara no vietas, kur disks izlidoja ārpus laukuma.

laukuma, spēlētājs

<u>91-11200</u>

Par 3 70m

OB

<mark>OB</mark>- soda zona H - O