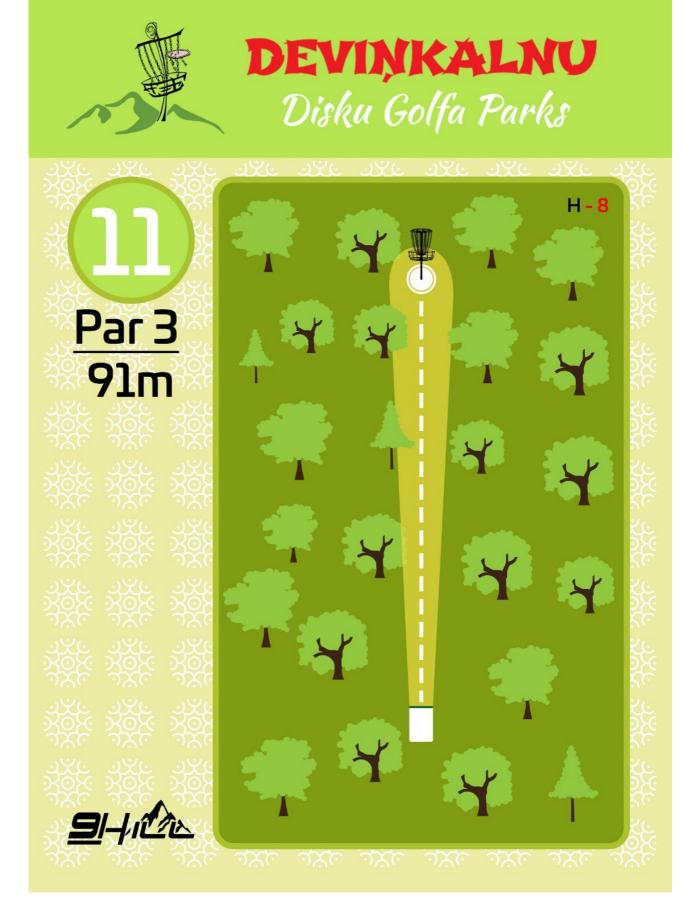

## OB

Auta līnija un zona. Izmetot disku ārpus laukuma, spēlētājs saņem 1 soda punktu. Nākamo gājienu izdara no vietas, kur disks izlidoja ārpus laukuma.

<u>IIII</u>