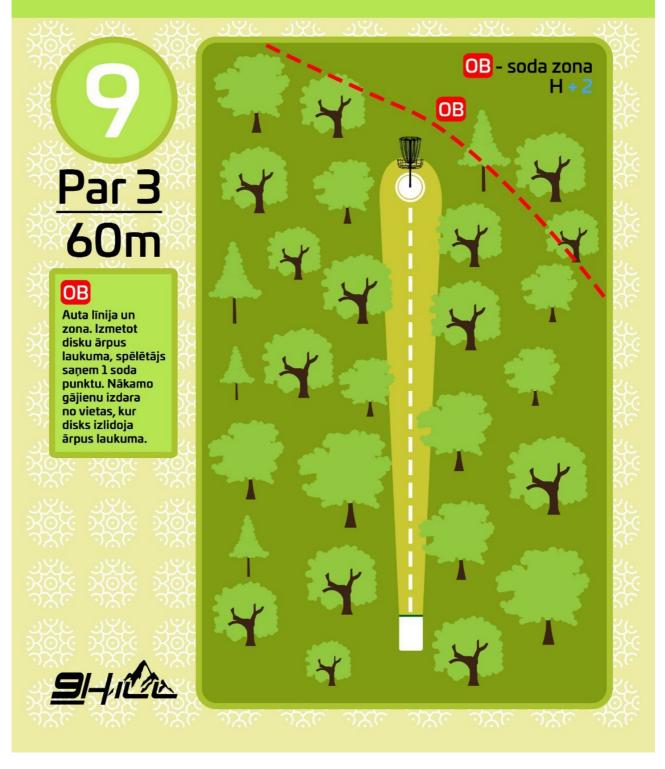

## OB

Auta līnija un zona. Izmetot disku ārpus saņem 1 soda punktu. Nākamo gājienu izdara no vietas, kur disks izlidoja ārpus laukuma.

laukuma, spēlētājs

<u>91-11200</u>

Par 3 70m

OB

<mark>OB</mark>- soda zona H - O