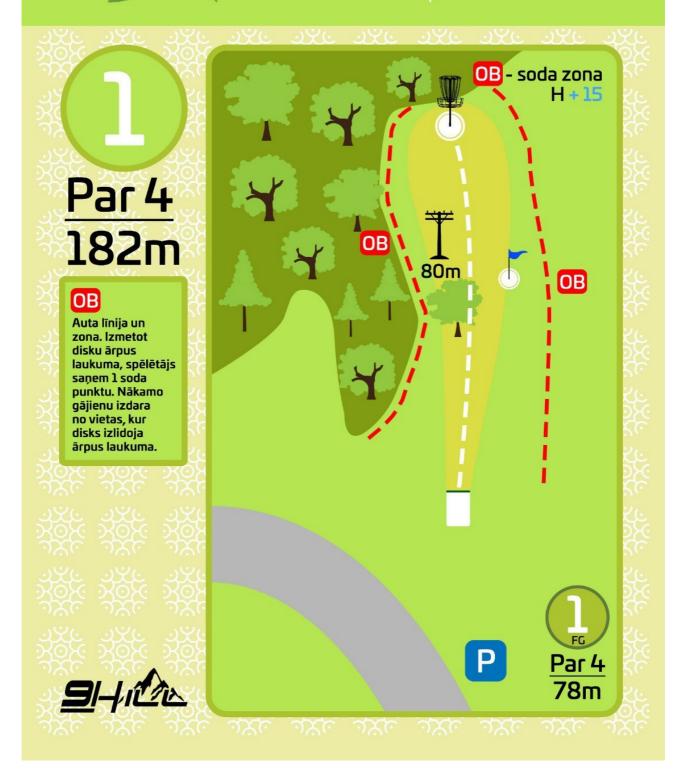

## Par 4 133m

## OB

Auta līnija un zona. Izmetot disku ārpus saņem 1 soda punktu. Nākamo gājienu izdara no vietas, kur disks izlidoja ārpus laukuma.

laukuma, spēlētājs

<u>91-11200</u>

Par 3 70m

OB

<mark>OB</mark>- soda zona H - O