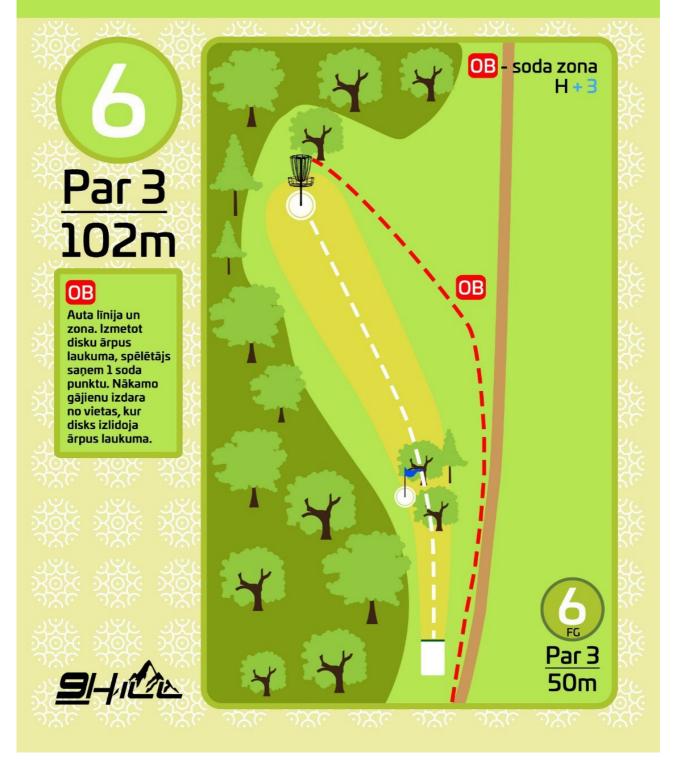

## OB

Auta līnija un zona. Izmetot disku ārpus saņem 1 soda punktu. Nākamo gājienu izdara no vietas, kur disks izlidoja ārpus laukuma.

laukuma, spēlētājs

<u>91-11200</u>

Par 3 70m

OB

<mark>OB</mark>- soda zona H - O

## OB

Auta līnija un zona. Izmetot disku ārpus laukuma, spēlētājs saņem 1 soda punktu. Nākamo gājienu izdara no vietas, kur disks izlidoja ārpus laukuma.

<u>IIII</u>