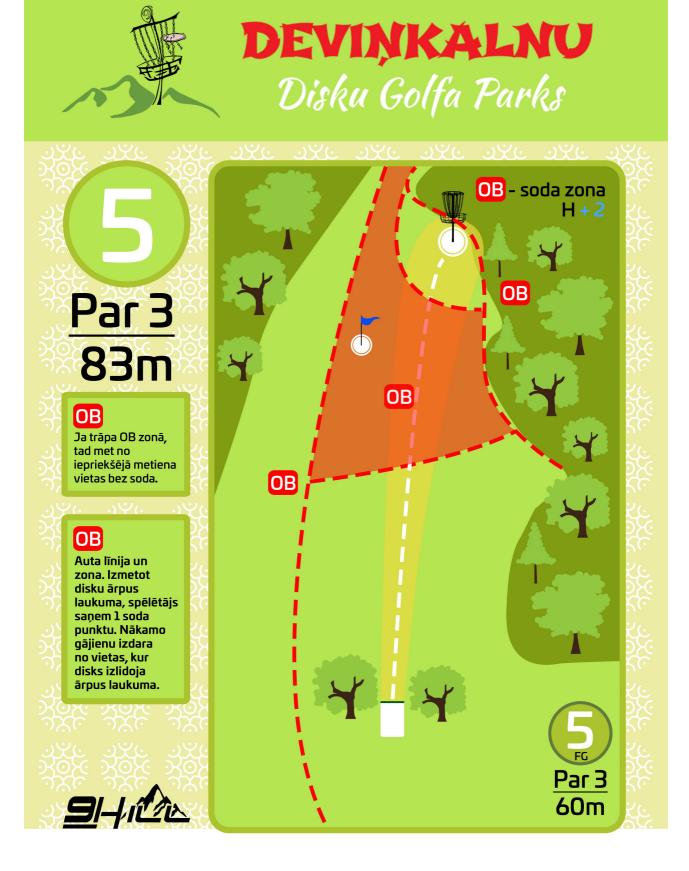

## OB

Auta līnija un zona. Izmetot disku ārpus saņem 1 soda punktu. Nākamo gājienu izdara no vietas, kur disks izlidoja ārpus laukuma.

laukuma, spēlētājs

<u>91-11200</u>

Par 3 70m

OB

<mark>OB</mark>- soda zona H - O

## OB

Auta līnija un zona. Izmetot disku ārpus laukuma, spēlētājs saņem 1 soda punktu. Nākamo gājienu izdara no vietas, kur disks izlidoja ārpus laukuma.

<u>IIII</u>