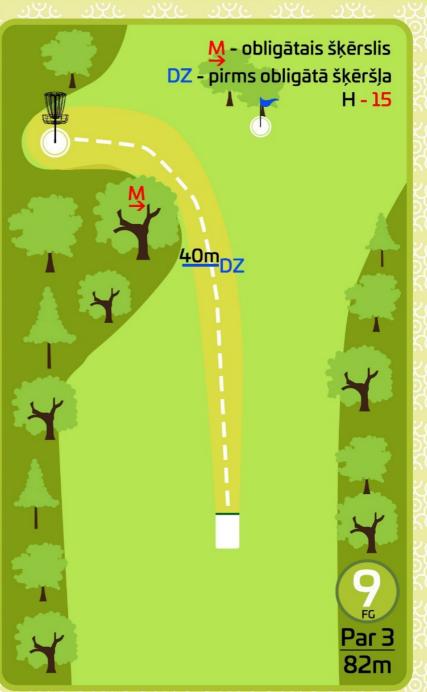

Mando (mandatory) Obligātais šķērslis, kurš jāapspēlē pa norādīto pusi. Aizmetot disku garām obligātajam šķērslim pa neīsto pusi, spēlētājs sanem 1 soda punktu. Nākamo gājienu izdara no Dropzonas, kas atzīmēta kartē.

<u>IIII</u>

M - obligātais šķērslis

H + 10

DZ - pirms obligātā šķēršļa

Mando (mandatory) Obligātais šķērslis, kurš jāapspēlē pa norādīto pusi. Aizmetot disku garām obligātajam šķērslim pa neīsto pusi, spēlētājs saņem 1 soda punktu. Nākamo gājienu izdara no Dropzonas, kas atzīmēta kartē.

DZ Dropzona. Starta zona, no kuras jāsāk gadījumā, ja Mando šķērslis apspēlēts pa nepareizo pusi.

M - obligātais šķērslis DZ - pēc obligātā šķēršļa H-2 36m Ŵ M D7

Par 3 67m

Mando (mandatory) Obligātais šķērslis, kurš jāapspēlē pa norādīto pusi. Aizmetot disku garām obligātajam šķērslim pa neīsto pusi, spēlētājs saņem 1 soda punktu. Nākamo gājienu izdara no Dropzonas, kas atzīmēta kartē.