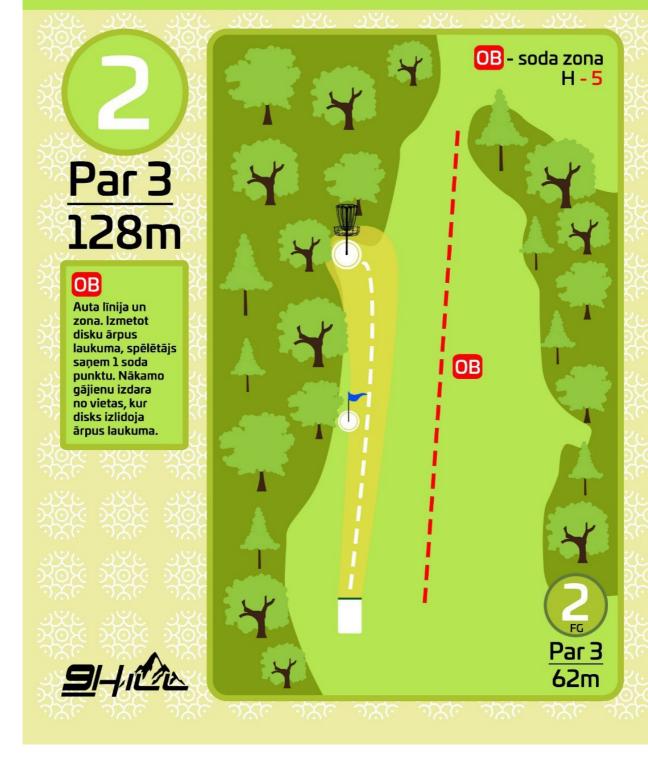

## OB

Auta līnija un zona. Izmetot disku ārpus laukuma, spēlētājs saņem 1 soda punktu. Nākamo gājienu izdara no vietas, kur disks izlidoja ārpus laukuma.

<u>IIII</u>