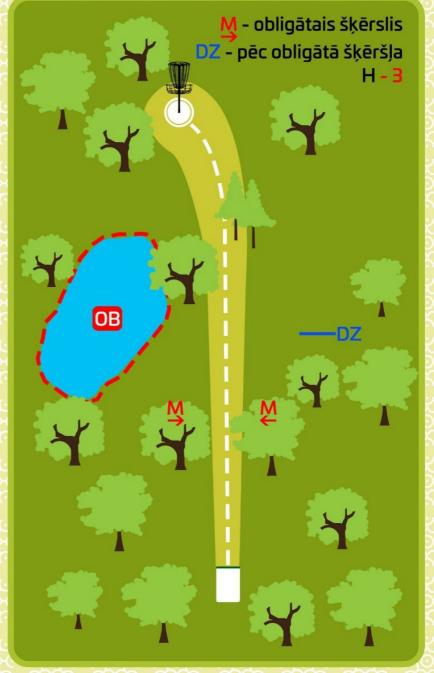

Mando (mandatory) Obligātais šķērslis, kurš jāapspēlē pa norādīto pusi. Aizmetot disku garām obligātajam šķērslim pa neīsto pusi, spēlētājs sanem 1 soda punktu. Nākamo gājienu izdara no Dropzonas, kas atzīmēta kartē.

<u>IIII</u>

M - obligātais šķērslis

H + 10

DZ - pirms obligātā šķēršļa

Mando (mandatory) Obligātais šķērslis, kurš jāapspēlē pa norādīto pusi. Aizmetot disku garām obligātajam šķērslim pa neīsto pusi, spēlētājs saņem 1 soda punktu. Nākamo gājienu izdara no Dropzonas, kas atzīmēta kartē.

DZ Dropzona. Starta zona, no kuras jāsāk gadījumā, ja Mando šķērslis apspēlēts pa nepareizo pusi.

M - obligātais šķērslis DZ - pēc obligātā šķēršļa H-2 36m Ŵ M D7

Par 3 67m

Mando (mandatory) Obligātais šķērslis, kurš jāapspēlē pa norādīto pusi. Aizmetot disku garām obligātajam šķērslim pa neīsto pusi, spēlētājs saņem 1 soda punktu. Nākamo gājienu izdara no Dropzonas, kas atzīmēta kartē.

DZ Dropzona. Starta zona, no kuras jāsāk gadījumā, ja Mando šķērslis apspēlēts pa nepareizo pusi.

<u>II-pitan</u>