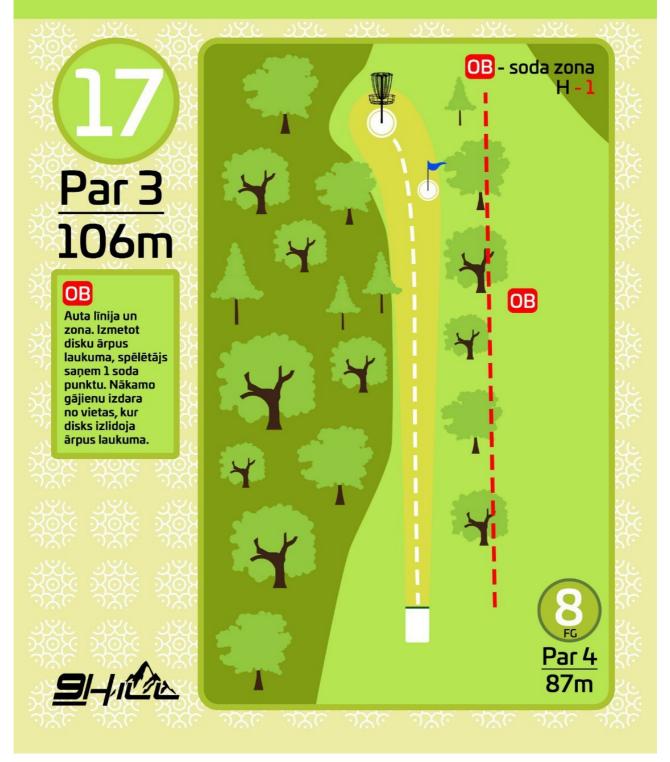

## OB

Auta līnija un zona. Izmetot disku ārpus saņem 1 soda punktu. Nākamo gājienu izdara no vietas, kur disks izlidoja ārpus laukuma.

laukuma, spēlētājs

<u>91-11200</u>

Par 3 70m

OB

<mark>OB</mark>- soda zona H - O