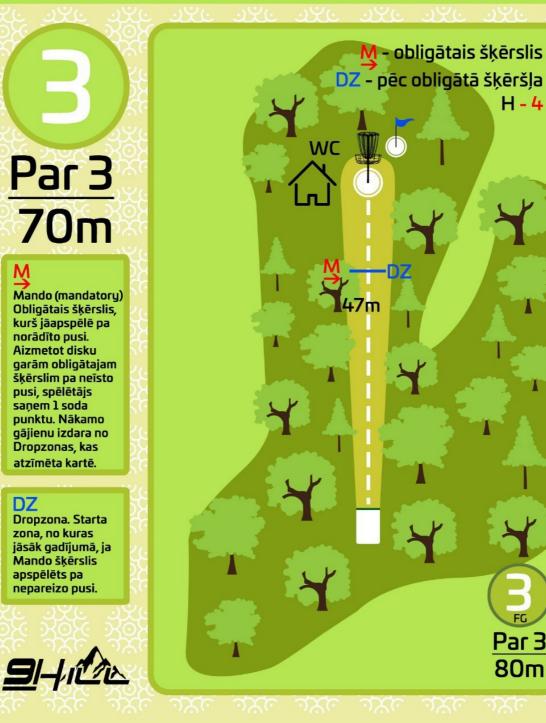

M

DZ

DEVIŅKALNU Disku Golfa Parks

H-4

Par 3

80m

Mando (mandatory) Obligātais šķērslis, kurš jāapspēlē pa norādīto pusi. Aizmetot disku garām obligātajam šķērslim pa neīsto pusi, spēlētājs sanem 1 soda punktu. Nākamo gājienu izdara no Dropzonas, kas atzīmēta kartē.

DZ Dropzona. Starta zona, no kuras jāsāk gadījumā, ja Mando šķērslis apspēlēts pa nepareizo pusi.

M - obligātais šķērslis DZ - pēc obligātā šķēršļa H-2 36m Ŵ M D7

Par 3 67m

Mando (mandatory) Obligātais šķērslis, kurš jāapspēlē pa norādīto pusi. Aizmetot disku garām obligātajam šķērslim pa neīsto pusi, spēlētājs saņem 1 soda punktu. Nākamo gājienu izdara no Dropzonas, kas atzīmēta kartē.

DZ Dropzona. Starta zona, no kuras jāsāk gadījumā, ja Mando šķērslis apspēlēts pa nepareizo pusi.

<u>91-11200</u>