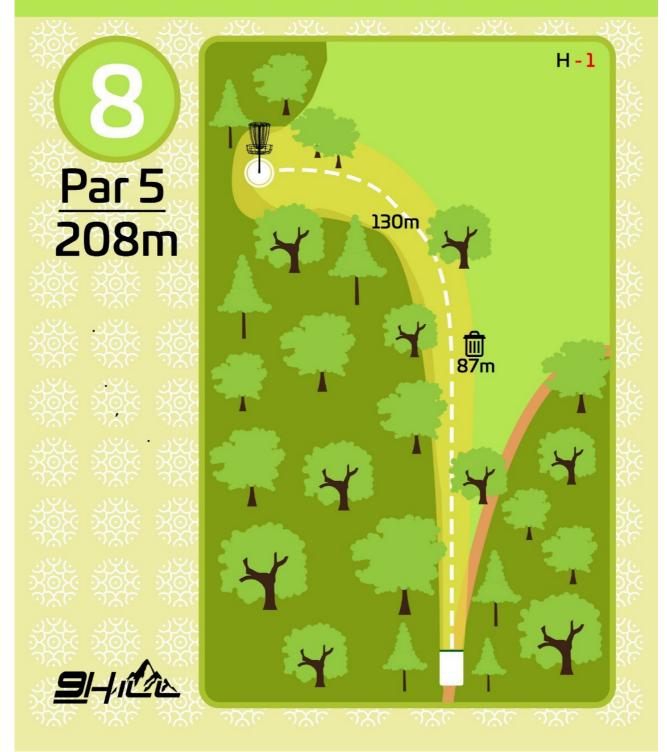

|
| 18     | Mandatory tree must be passed on the right side. In case of missing the mandatory route proceed to the dropzone (marked with a wood board near the Mandatory tree)                                                                                                                                                                                                         |











M

DZ

DEVIŅKALNU Disku Golfa Parks

H-4

Par 3

80m















## Par 4 133m

## OB

Auta līnija un zona. Izmetot disku ārpus saņem 1 soda punktu. Nākamo gājienu izdara no vietas, kur disks izlidoja ārpus laukuma.

laukuma, spēlētājs

<u>91-11200</u>

Par 3 70m

OB

<mark>OB</mark>- soda zona H - O













Mando (mandatory) Obligātais šķērslis, kurš jāapspēlē pa norādīto pusi. Aizmetot disku garām obligātajam šķērslim pa neīsto pusi, spēlētājs sanem 1 soda punktu. Nākamo gājienu izdara no Dropzonas, kas atzīmēta kartē.



<u>IIII</u>







M - obligātais šķērslis

H + 10

DZ - pirms obligātā šķēršļa



Mando (mandatory) Obligātais šķērslis, kurš jāapspēlē pa norādīto pusi. Aizmetot disku garām obligātajam šķērslim pa neīsto pusi, spēlētājs saņem 1 soda punktu. Nākamo gājienu izdara no Dropzonas, kas atzīmēta kartē.

DZ Dropzona. Starta zona, no kuras jāsāk gadījumā, ja Mando šķērslis apspēlēts pa nepareizo pusi.









M - obligātais šķērslis DZ - pēc obligātā šķēršļa H-2 36m Ŵ M D7

Par 3 67m

Mando (mandatory) Obligātais šķērslis, kurš jāapspēlē pa norādīto pusi. Aizmetot disk