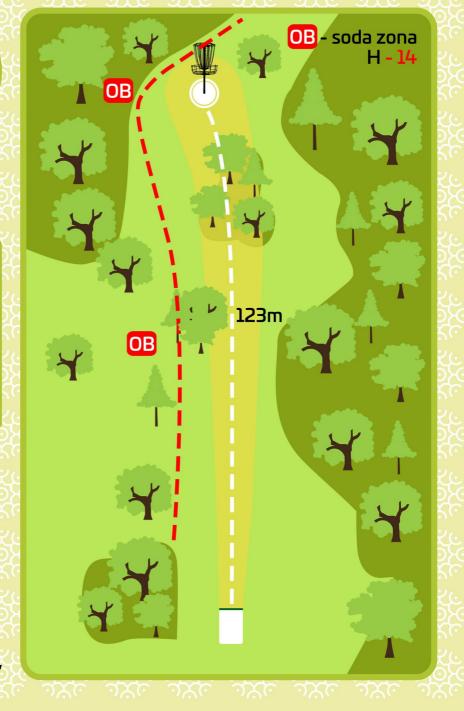

## OB

Auta līnija un zona. Izmetot disku ārpus laukuma, spēlētājs saņem 1 soda punktu. Nākamo gājienu izdara no vietas, kur disks izlidoja ārpus laukuma.

<u>IIII</u>