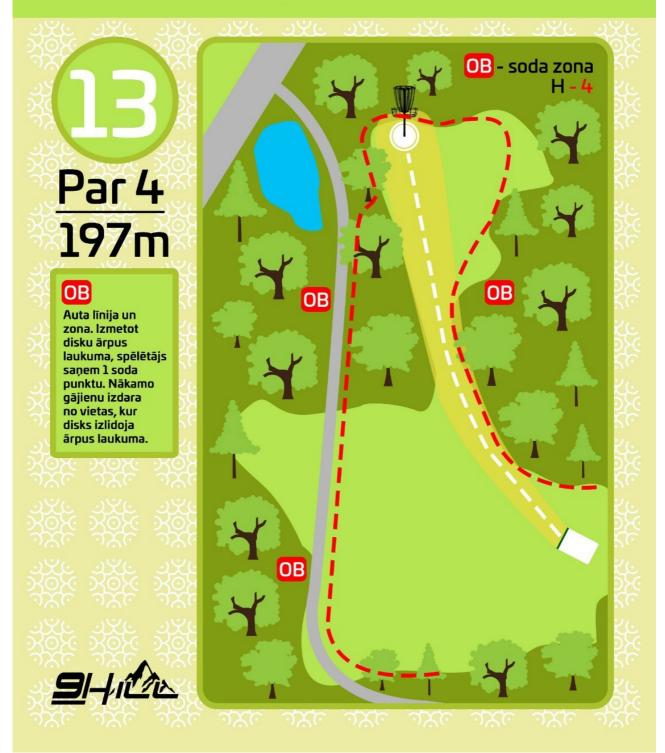

## OB

Auta līnija un zona. Izmetot disku ārpus saņem 1 soda punktu. Nākamo gājienu izdara no vietas, kur disks izlidoja ārpus laukuma.

laukuma, spēlētājs

<u>91-11200</u>

Par 3 70m

OB

<mark>OB</mark>- soda zona H - O